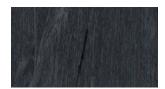

## metro surfaces



## Urban 2.0

# Porcelain



Iron Blue



Lava Grey



Nova White



Raven Black

### Urban 2.0

### Porcelain

#### **SIZES & FINISHES**

| 12x24                           | 8 mm | Honed | Rectified |
|---------------------------------|------|-------|-----------|
| 24x24                           | 8 mm | Honed | Rectified |
| 24x48                           | 8 mm | Honed | Rectified |
| 2x2<br>mosaic                   | 8 mm | Honed | Rectified |
| Design 6<br>Staggered<br>Mosaic | 8 mm | Honed | Rectified |

### **TECHNICAL SPECS**

| Water Absorption    | ≤.1%       |
|---------------------|------------|
| Abrasion Resistance | 4          |
| Scratch Hardness    | 7          |
| Breaking Strength   | ≥400lbs    |
| Shade Variation     | V2         |
| Usage               | Floor/Wall |
| Material            | Porcelain  |

### TRIMS

| 3x24 bullnose